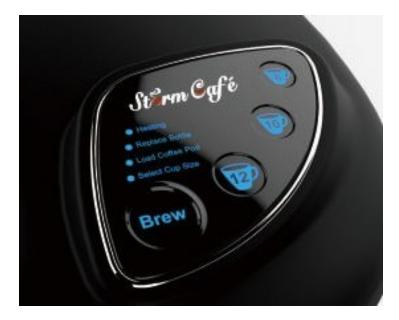

## Form 2102001

As part of its policy of continuous improvement, Crystal Mountain is changing the Brew Selection options on the Storm Café water and coffee unit. Previously the brew selection settings allowed for 8, 10, or 12 oz selections. This is being changed to 6, 8, or 10 oz options. This change will take effect once the supply of the older style parts are depleted at the factory (approx. May/June 2021). A supply of the older style top assemblies will be set aside for service parts. Part numbers for th eold and new versions are below.

SUB-C200722 Top Cover Assy—8, 10, 12 oz selection sizes—original version SUB-C200839—Top Cover Assy—6, 8, 10 oz selection sizes—updated version

Older Brew Selection Panel

Newer Brew Selection Panel

Crystal Mountain Products, Inc · 1000 H Taylor Station Rd · Gahanna OH 43230 www.crystalcoolers.com © 2021 Crystal Mountain Products Inc.