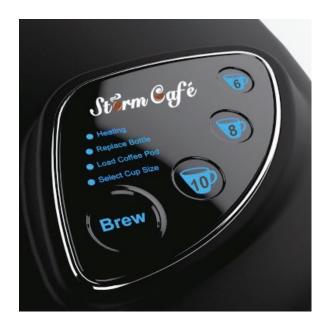

## Form 2102001

As part of its policy of continuous improvement, Crystal Mountain is changing the Brew Selection options on the Storm Café water and coffee unit. Previously the brew selection settings allowed for 8, 10, or 12 oz selections. This is being changed to 6, 8, or 10 oz options. This change will take effect once the supply of the older style parts are depleted at the factory (approx. May/June 2021). A supply of the older style top assemblies will be set aside for service parts. Part numbers for th eold and new versions are below.

SUB-C200722 Top Cover Assy—8, 10, 12 oz selection sizes—original version SUB-C200839—Top Cover Assy—6, 8, 10 oz selection sizes—updated version

Older Brew Selection Panel

Newer Brew Selection Panel

Crystal Mountain Products, Inc · 1000 H Taylor Station Rd · Gahanna OH 43230 www.crystalcoolers.com © 2021 Crystal Mountain Products Inc.